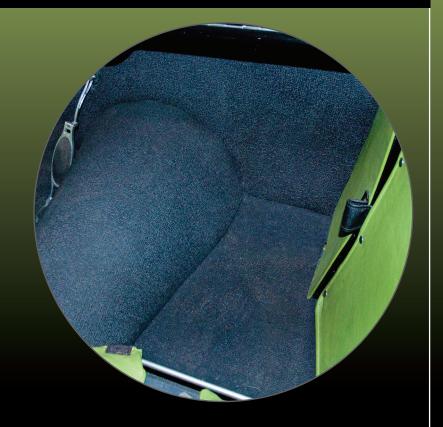

DynaDeck does not absorb water and is ideal for use in street rods, jeeps, convertibles and vintage sports cars where a durable, waterproof floor material is desired. For optimal results, install DynaDeck over Dynamat Xtreme. DynaDeck is available in 54" wide x 3', 6', 9', 12' and 25' long.

## FOR USE ON YOUR VEHICLE FLOOR INSTEAD OF CARPET