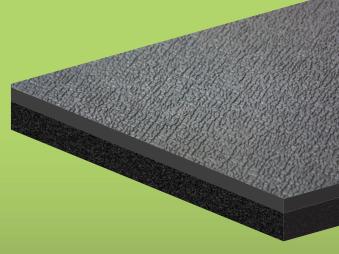

## DynaDeck

DynaDeck is a waterproof, three part composite carpet replacement combining the high thermal insulation capability of Dynaliner with the low-frequency exhaust noise rejection of DynaPad. The top layer is a durable deep twist embossed vinyl grain that matches the textured floor pattern of vintage cars.

DynaDeck does not absorb water and is ideal for use in street rods, jeeps, convertibles and vintage sports cars where a durable, waterproof floor material is desired. For optimal results, install DynaDeck over Dynamat Xtreme. DynaDeck is available in 54" wide x 3', 6', 9', 12' and 25' long.

- Durable embossed vinyl mat
- High thermal insulation
- Does not absorb water
- Blocks low-frequency noise